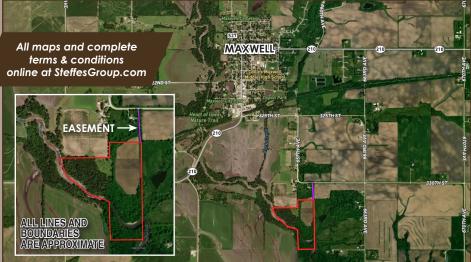

Licensed to sell Real Estate in IA, MN, ND, SD, MO, & IL
Announcements made the day of sale take preceden Announcements made the day of sale take precedence over advertising.

From the south edge of Maxwell, the land is located ½ mile east on South Street, then ½ mile south on 657th Avenue, then west on 330th Street. Access will by easement through the east driveway of the adjoining property of 65784 330th Street, Maxwell, Iowa.

**Auctioneer's Note:** Take a look at this recreational tract of land with Indian Creek running through the property. Enjoy all the hunting & recreational opportunities this property has to offer!

FSA indicates: 13.04 acres tillable.

Corn Suitability Rating 2 is 65.4 on the tillable acres.

Located in Section 34, Indian Creek Township, Story County, Iowa.

**Terms:** 10% down payment on August 31, 2022. Balance due at final settlement/closing with a projected date of October 14, 2022, upon delivery of merchantable abstract and deed and all objections have been met.